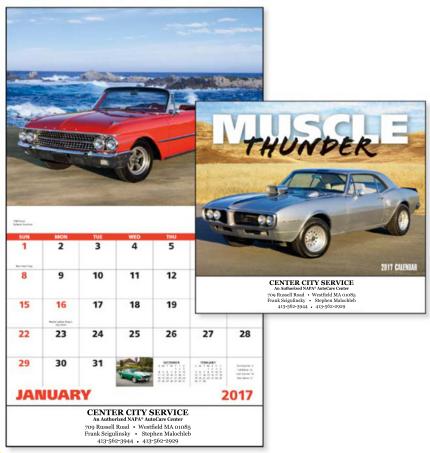

CAREFULLY REVIEW THE ARTWORK ATTACHED.

Order#: 131028

**Product:** Muscle Thunder Wall Calendar

Item #: 1146-103115

Imprint Method: Offset Printing on the Drop Ad Below Pad: Black

Actual Imprint Size: 4.3"W x 1.375"H

## **CENTER CITY SERVICE**

An Authorized NAPA® AutoCare Center

709 Russell Road • Westfield MA 01085Frank Scigulinsky • Stephen Malochleb

413-562-3944 • 413-562-2929

Actual Size of Imprint