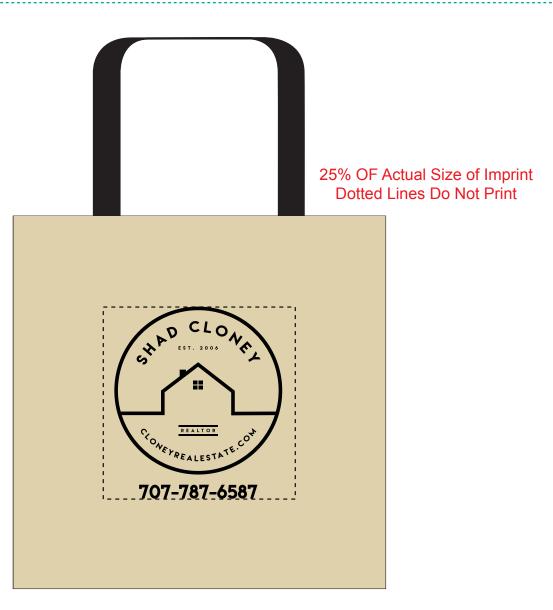

Order#:131025Product:Skiff Gusseted Canvas Tote: BlackItem #:1206-303442Imprint Method:Screen Print on the First Side: BlackActual Imprint Size:7"W x 8"H