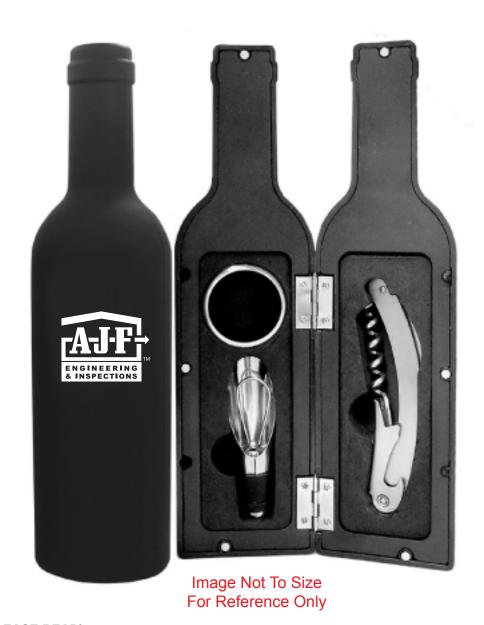

CAREFULLY REVIEW THE ARTWORK ATTACHED.

Order#: 131021

**Product:** Worthy 5 Piece Wine Set

Item #: 1312-313050

Imprint Method: Screen Print on the Case: White

Actual Imprint Size: 1.4"W x 1"H

Actual Size of Imprint **Dotted Lines Do Not Print** 