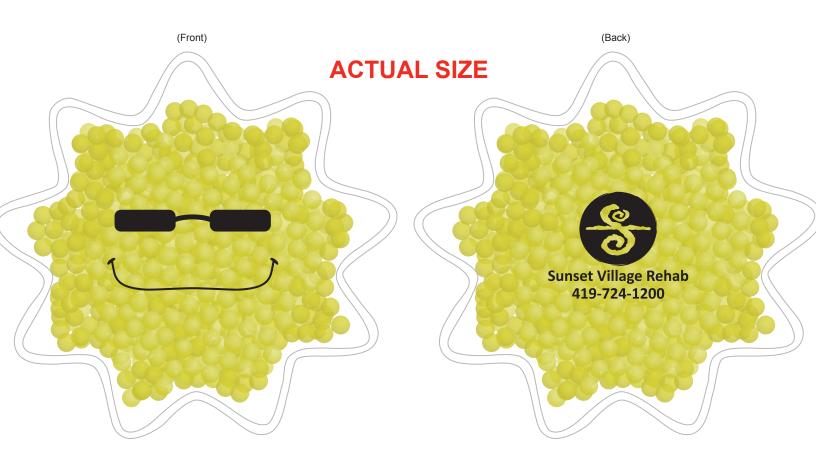

**Order#**: 131019

**Product:** Cool Sun Hot/Cold Pack

**Item #**: 1008-312161

Imprint Method: Screen Print on the Front: Black

Actual Imprint Size: 1.5"W x 1.1"H