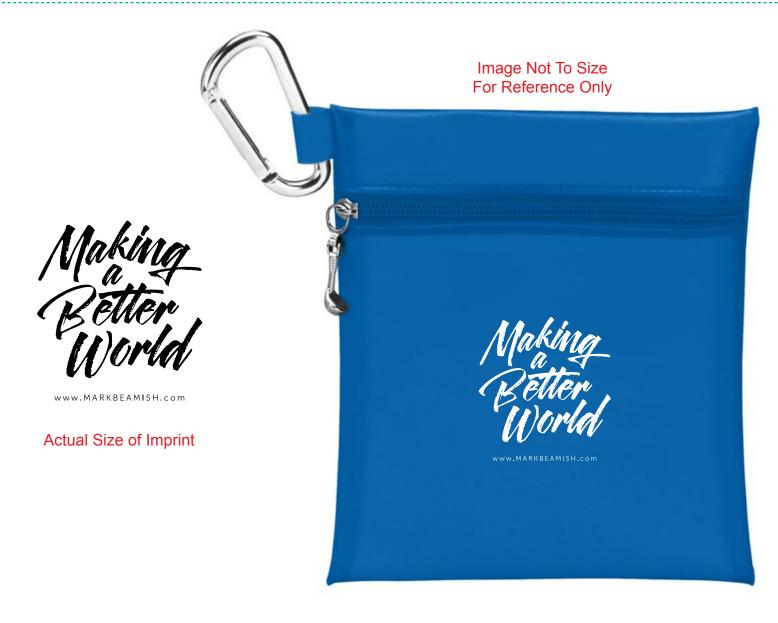

Order#: 131018 Product: LargeTee Pouch: blue Item #: 1109-104456 Imprint Method: Screen Print on the Front of Pouch: White Actual Imprint Size: 1.72"W x 1.875"H