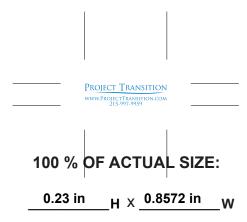

**Order#**: 131013

**Product:** Curvaceous Ballpoint/Highlighter: Blue

**Item #**: 1087-307110

Imprint Method: Screen Print on the Barrel: Blue 300

Actual Imprint Size: 0.8572"W x 0.23"H

## 100 % OF ACTUAL SIZE