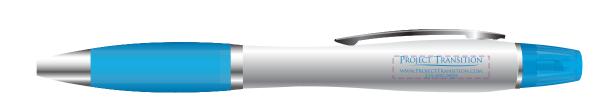

**Order#**: 131013

**Product:** Curvaceous Ballpoint/Highlighter: Blue

**Item #**: 1087-307110

Imprint Method: Screen Print on the Barrel: Blue 300

Actual Imprint Size: 0.8572"W x 0.23"H