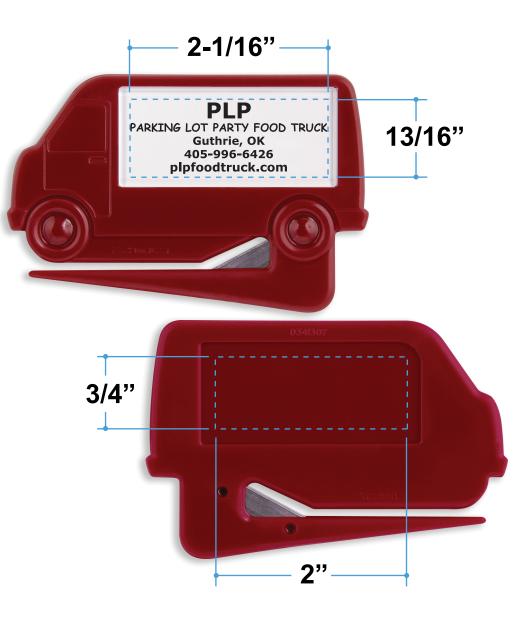

Order#:131004Product:Van Zippy Letter Opener - RedItem #:1215-104348Imprint Method:Screen Print on the Front (Paper Insert) - Black