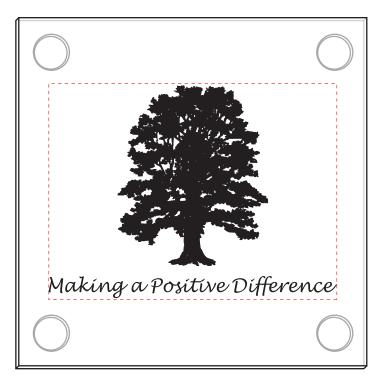

Order#: 131003 Product: Economy Glass Coaster Set Item #: 1091-311509 Imprint Method: Frosted Imprint on the Coasters Actual Imprint Size: 3"W x 2.25"H

> Actual Size of Imprint Dotted Lines Do Not Print

Image Not To Size For Reference Only