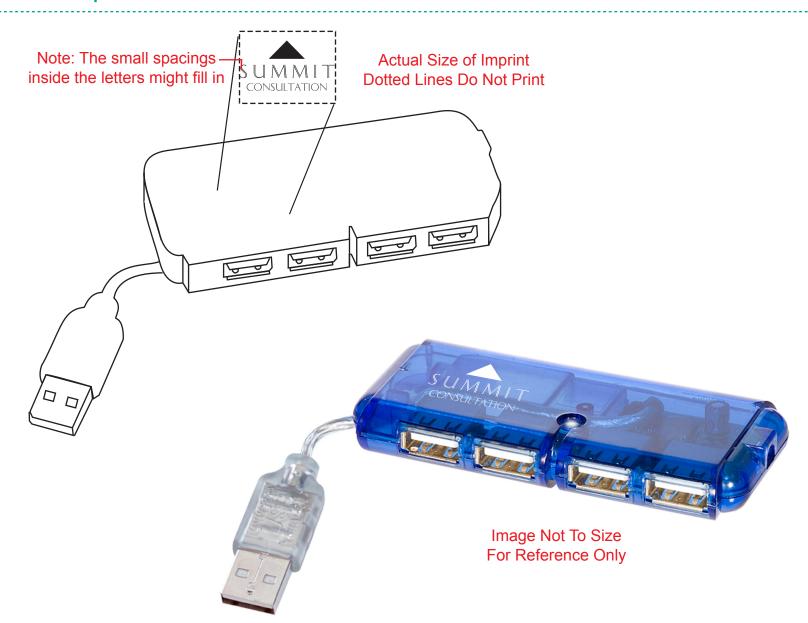

CAREFULLY REVIEW THE ARTWORK ATTACHED.

**Order#**: 131002

Product: Mini USB 4-Port Hub 1.1: Translucent Blue

Item #: 1097-305379

Imprint Method: Pad Print on the Left of indicator light: White

Actual Imprint Size: 1"W x 0.5"H

It is imperative that you view your e-proof and submit your approval and/or changes promptly to maintain your anticipated delivery date.

Please keep in mind that this virtual proof is not a printed sample of your artwork on our product. The size and placement of the artwork may vary from this proof when actually printed on the product. Carefully review the attached proof for verification of copy & layout.