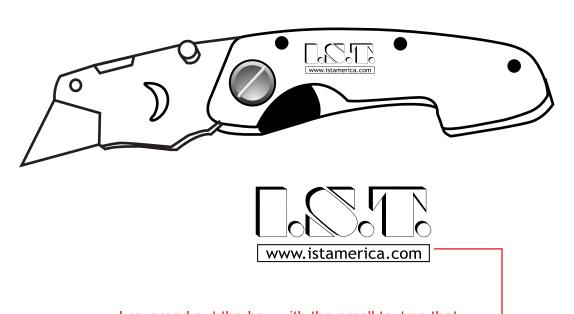

Order#: 130998

**Product:** Foldable Utility Knife: Blue

Item #: 1101-301547

Imprint Method: Laser Engraved on the Handle

Actual Imprint Size: 0.73"W x 0.31"H

NOTE: The color of your laser engraved artwork will depend on the nature of the item and it's material.