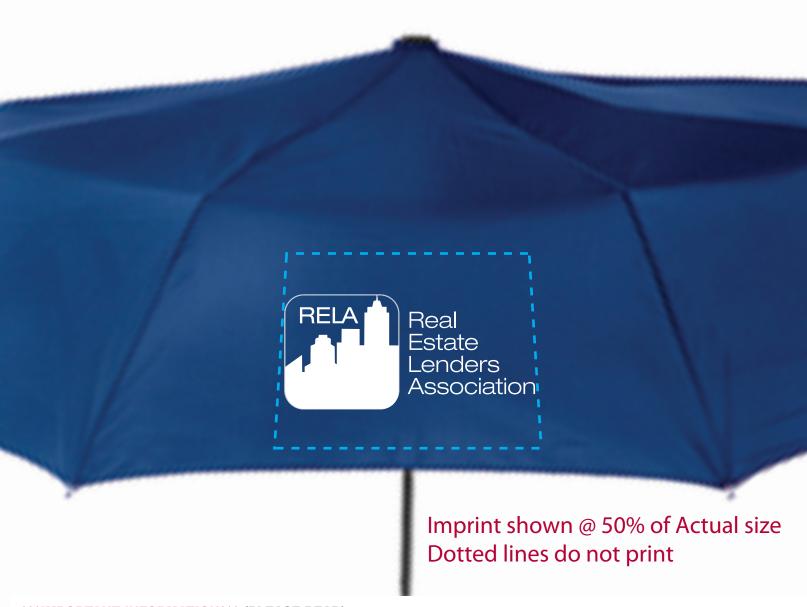

**Order#**: 130993

Product: totes® Auto Open Folding Umbrella: Navy

**Item #**: 1039-314283

Imprint Method: Screen Print on the Panel: White

Actual Imprint Size: 5.2"W x 2.4"H