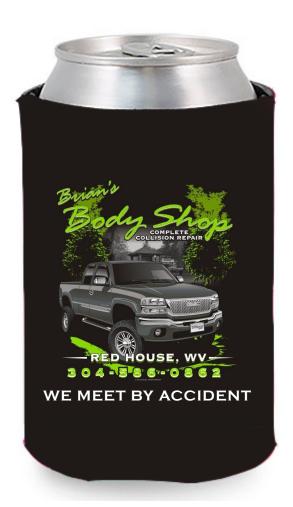

CAREFULLY REVIEW THE ARTWORK ATTACHED.

**Order#**: 130989

**Product:** Pocket Coolie 4-Color Process

**Item #**: 1293-306128

Imprint Method: 4 Color Process on the Full Bleed

**Actual Imprint Size**: 3.2"W x 3.2"H on each side of the coolie

Image Not To Size For Reference Only

Actual Size of Imprint
Dotted Lines Do Not Print