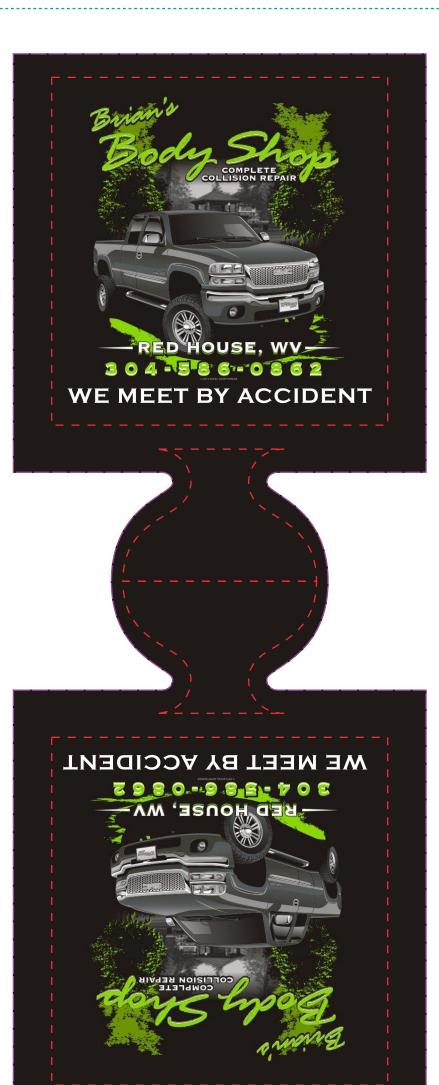

CAREFULLY REVIEW THE ARTWORK ATTACHED.

**Order#**: 130989

**Product:** Pocket Coolie 4-Color Process

**Item #**: 1293-306128

Imprint Method: 4 Color Process on the Full Bleed

**Actual Imprint Size**: 3.2"W x 3.2"H on each side of the coolie

Image Not To Size For Reference Only

Actual Size of Imprint
Dotted Lines Do Not Print