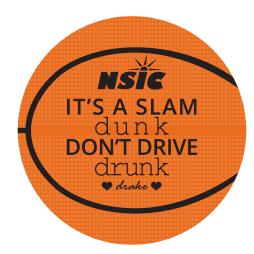

Order#: 130978

**Product:** Basketball Stress Toy

Item #: 1008-304654

Imprint Method: Pad Print on the Front (dia.): Black

Actual Imprint Size: 1.35"W x 1.42"H

## **ACTUAL SIZE**