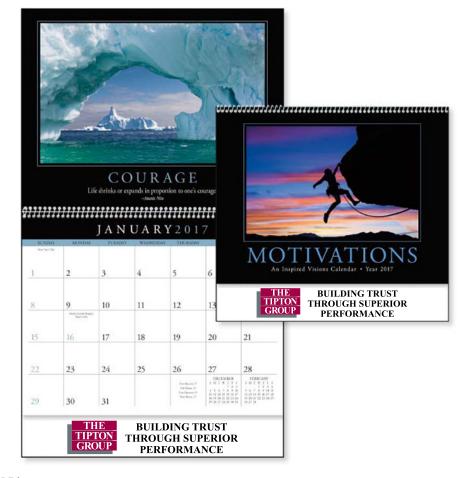

CAREFULLY REVIEW THE ARTWORK ATTACHED.

**Order#**: 130973

**Product:** Motivations Wall Calendar

Item #: 1146-102025

Imprint Method: Digital on the Drop Ad - Black, Gray 431, Maroon 208

## BUILDING TRUST THROUGH SUPERIOR PERFORMANCE

Actual Size of Imprint: 7"W x 1-3/8"H Dotted Lines Do Not Print