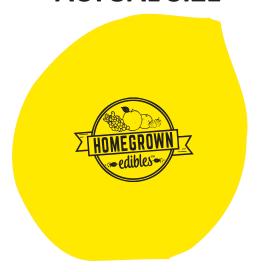

Hours of Operation: 9:00 - 5:30 pm Eastern, M - F

Customer Service E-mail: service@garrettspecialties.com

Order#: 130971

**Product:** Lemon Stress Ball **Item #**: 1008-303802

Imprint Method: Screen Print on the First Side: Black

Actual Imprint Size: 1.25"W x 0.88"H

"TM" WILL PRINT AS A DOT AT IMPRINT SIZE. I RECOMMEND REMOVING OR LEAVING AS IS. PLEASE ADVISE.

\*\*\*THE SMALL DETAILS IN THE LOGO WILL FILL IN AND BLEED DURING PRINTING. PLEASE ADVISE.\*\*\*

# **ACTUAL SIZE**