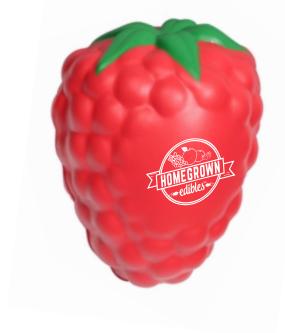

Order#: 130971

**Product:** Raspberry with Leaf Stress Reliever

Item #: 1008-304819

Imprint Method: Pad Print on the Front Dia. (smooth area): White

Actual Imprint Size: 1"W x 0.7"H

# "TM" WILL PRINT AS A DOT AT IMPRINT SIZE. I RECOMMEND REMOVING OR LEAVING AS IS. PLEASE ADVISE.

# \*\*\*THE SMALL DETAILS IN THE LOGO WILL FILL IN AND BLEED DURING PRINTING. PLEASE ADVISE.\*\*\*