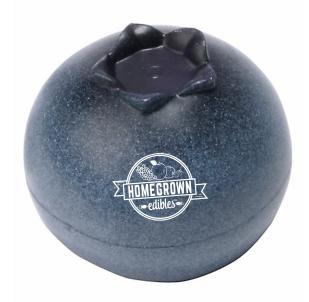

Order#: 130971

**Product:** Blueberry Stress Ball

Item #: 1008-304823

Imprint Method: Pad Print on the Front (above seam): White

**Actual Imprint Size:** 1"W x 0.7"H

# "TM" WILL PRINT AS A DOT AT IMPRINT SIZE. I RECOMMEND REMOVING OR LEAVING AS IS. PLEASE ADVISE.

# \*\*\*THE SMALL DETAILS IN THE LOGO WILL FILL IN AND BLEED DURING PRINTING. PLEASE ADVISE.\*\*\*