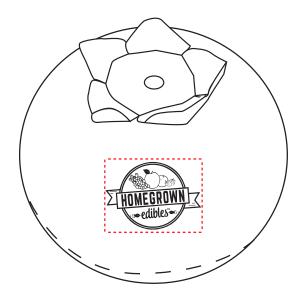

Order#: 130971

**Product:** Blueberry Stress Ball

Item #: 1008-304823

Imprint Method: Pad Print on the Front (above seam): White

**Actual Imprint Size:** 1"W x 0.7"H

# "TM" WILL PRINT AS A DOT AT IMPRINT SIZE. I RECOMMEND REMOVING OR LEAVING AS IS. PLEASE ADVISE.

# \*\*\*THE SMALL DETAILS IN THE LOGO WILL FILL IN AND BLEED DURING PRINTING. PLEASE ADVISE.\*\*\*