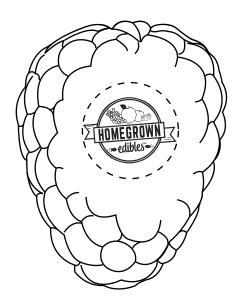

Order#: 130971

**Product:** Raspberry with Leaf Stress Reliever

Item #: 1008-304819

Imprint Method: Pad Print on the Front Dia. (smooth area): White

Actual Imprint Size: 1"W x 0.7"H

# "TM" WILL PRINT AS A DOT AT IMPRINT SIZE. I RECOMMEND REMOVING OR LEAVING AS IS. PLEASE ADVISE.

# \*\*\*THE SMALL DETAILS IN THE LOGO WILL FILL IN AND BLEED DURING PRINTING. PLEASE ADVISE.\*\*\*