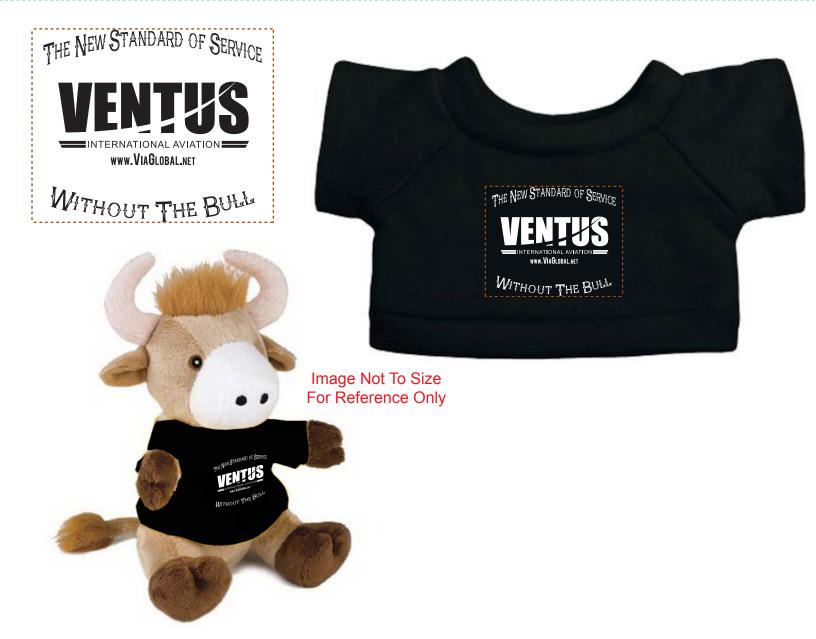

Order#: 130968 Product: Stuffed Bull Plush: BlackT Shirt Item #: 1325-309639 Imprint Method: Screen Print on theT-Shirt: White