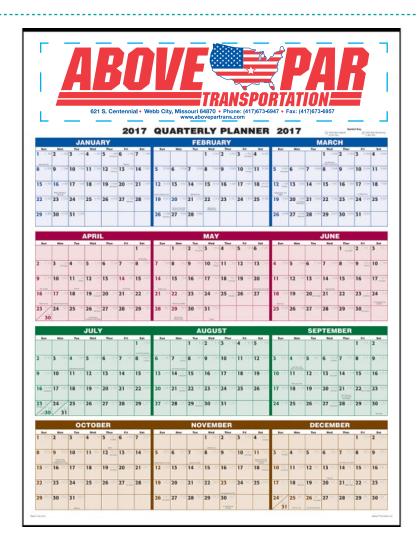

**Order#**: 130958

**Product:** 4-Color Full Year Calendar

Item #: 1118-104974

Imprint Method: Offset Printing on the Front - Red 185, Reflex Blue

## Page prints out at 35% on 8 1/2 x 11 paper.

Dotted line does not print, it represents ad area 21" x 4 3/4"