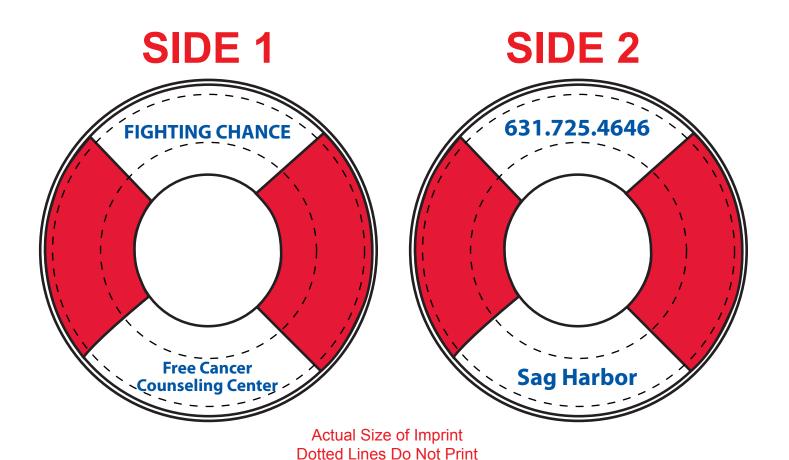

CAREFULLY REVIEW THE ARTWORK ATTACHED.

Order#: 130955

**Product:** Life Preserver Stress Ball

Item #: 1008-105471

Imprint Method: Pad Print on the First & Second Sides (Top & Bottom White Panel): Reflex Blue