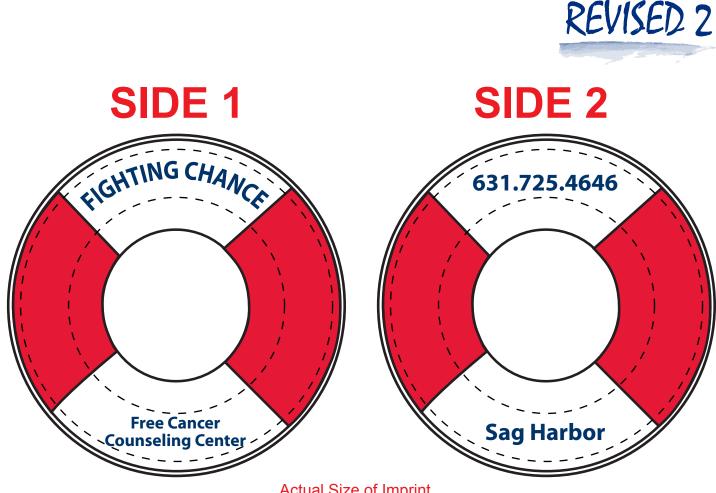

Order#:130955Product:Life Preserver Stress BallItem #:1008-105471Imprint Method:Pad Print on the First & Second Sides (Top & Bottom White Panel): Navy 648

Actual Size of Imprint Dotted Lines Do Not Print