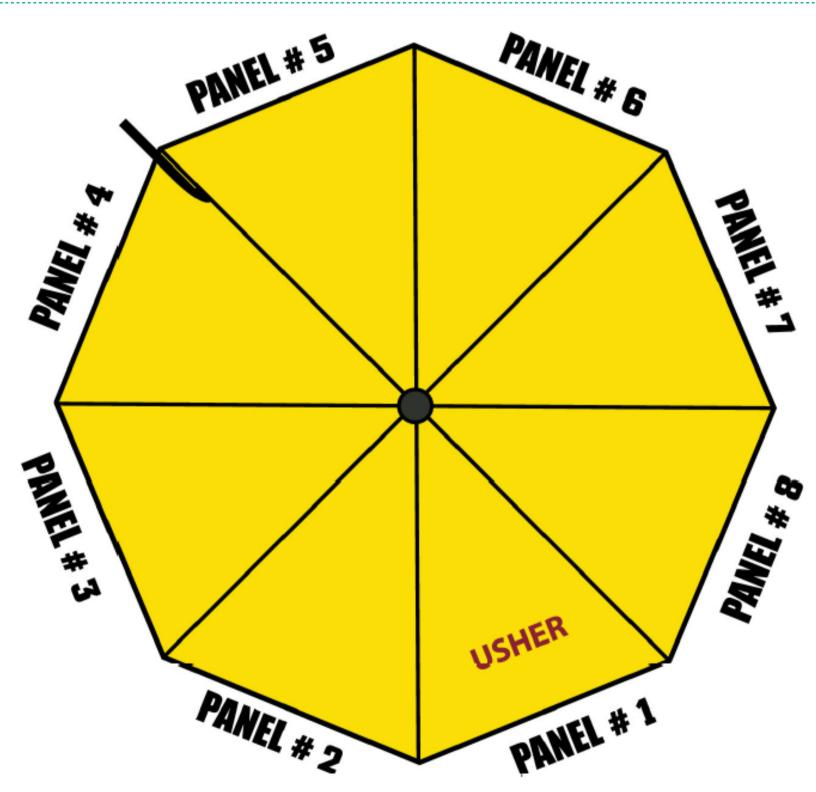

Order#:130950Product:Folding Umbrella- 41 Inch: YellowItem #:1067-313756Imprint Method:Screen Print on the One Panel Centered: Maroon 202Actual Imprint Size:5"W × 1.17"H

\*\*\*IMPORTANT INFORMATION\*\*\* (PLEASE READ)