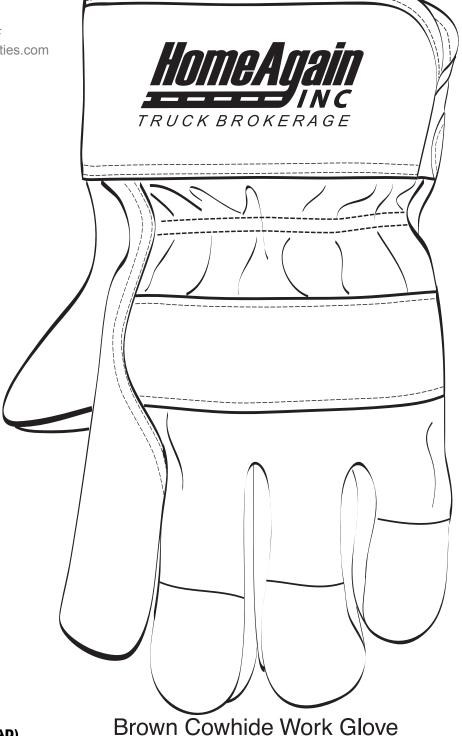

Order#: 130947

Product: Work Gloves Item #: 1289-104738

Imprint Method: Screen Print - Black