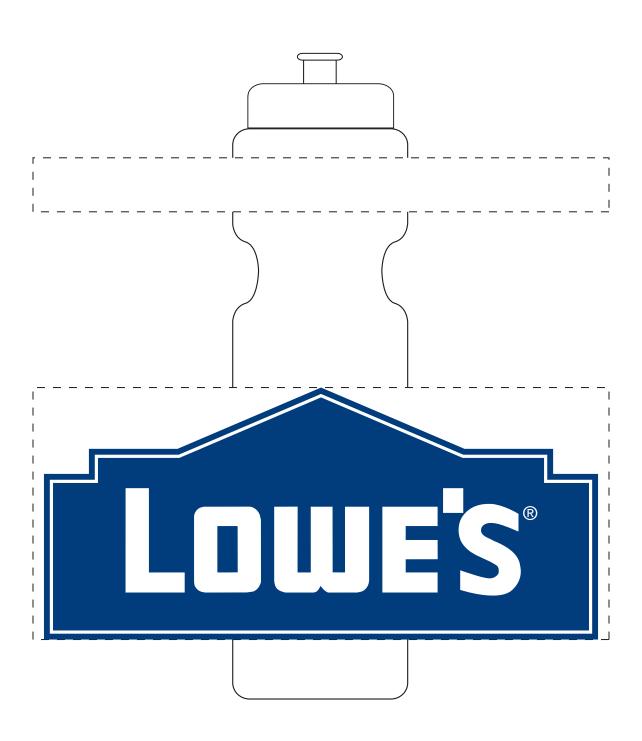

Order#: 130946

Product: 28 oz Bike Bottle - Frost Bottle - Blue Lid

**Item #**: 1116-105973

Imprint Method: Screen Print on the Bottom - Navy Blue 281

## \*\*\*IMPORTANT INFORMATION\*\*\* (PLEASE READ)

Please proof carefully for spelling errors, omissions, and layout accuracy. It is your responsibility to correct any errors. Garrett Specialties assumes no responsibility for errors after a proof has been authorized to print. Please note changes or revisions to your proof from your original instructions may cause revision in your ship date. Delays in paper proof approval also may require a change in your schedule ship dates. Occasionally, some fax machines may distort the image. Please pay close attention to numbers.

It is imperative that you view your e-proof and submit your approval and/or changes promptly to maintain your anticipated delivery date.

Please keep in mind that this virtual proof is not a printed sample of your artwork on our product. The size and placement of the artwork may vary from this proof when actually printed on the product. Carefully review the attached proof for verification of copy & layout.

Your order is ON HOLD until we receive an approval from you in reference to your artwork.