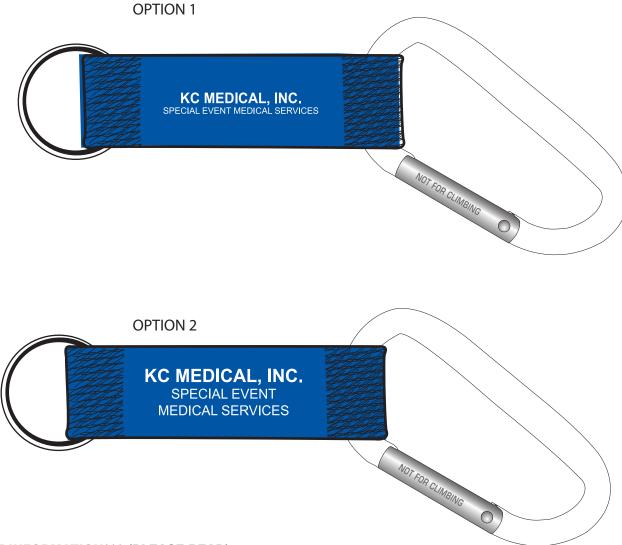

**Order#**: 130938

**Product:** Carabiner Key Ring: Blue

**Item #**: 1206-102762

Imprint Method: Screen Print on the Strap: White

**Actual Imprint Size**: 1.6"W x 0.22"H (Option 1), 1.6"W x 0.48"H (Option 2)

## actual size