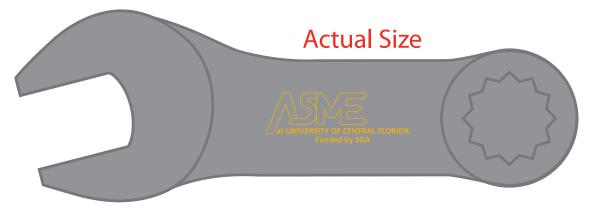

Order#: 130930 Product: Wrench Stress Ball Item #: 1008-100783 Imprint Method: Pad Print on the First Side: Yellow Gold 124

\*\*\*IMPORTANT INFORMATION\*\*\* (PLEASE READ)

Please proof carefully for spelling errors, omissions, and layout accuracy. It is your responsibility to correct any errors. Garrett Specialties assumes no responsibility for errors after a proof has been authorized to print. Please note changes or revisions to your proof from your original instructions may cause revision in your ship date. Delays in paper proof approval also may require a change in your schedule ship dates. Occasionally, some fax machines may distort the image. Please pay close attention to numbers.

It is imperative that you view your e-proof and submit your approval and/or changes promptly to maintain your anticipated delivery date.

Please keep in mind that this virtual proof is not a printed sample of your artwork on our product. The size and placement of the artwork may vary from this proof when actually printed on the product. Carefully review the attached proof for verification of copy & layout.