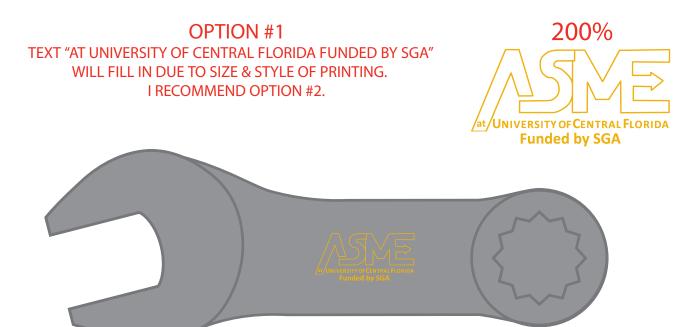

Order#: 130930 Product: Wrench Stress Ball Item #: 1008-100783 Imprint Method: Pad Print on the First Side: Yellow Gold 124

\*\*\*IMPORTANT INFORMATION\*\*\* (PLEASE READ)

Please proof carefully for spelling errors, omissions, and layout accuracy. It is your responsibility to correct any errors. Garrett Specialties assumes no responsibility for errors after a proof has been authorized to print. Please note changes or revisions to your proof from your original instructions may cause revision in your ship date. Delays in paper proof approval also may require a change in your schedule ship dates. Occasionally, some fax machines may distort the image. Please pay close attention to numbers.

It is imperative that you view your e-proof and submit your approval and/or changes promptly to maintain your anticipated delivery date.

Please keep in mind that this virtual proof is not a printed sample of your artwork on our product. The size and placement of the artwork may vary from this proof when actually printed on the product. Carefully review the attached proof for verification of copy & layout.

Due to inherent technical differences in color monitors, the imprint colors and product colors depicted in the attached proof will not resemble those in the final product. We make every effort to match requested custom colors, but cannot guarantee a 100% exact match. Imprints are applied using pad or screen inks. These inks are hand mixed as close as possible to the requested color but may vary 2 to 4 shades. For this reason an exact PMS match cannot be guaranteed. Your order is ON HOLD until we receive an approval from you in reference to your artwork.