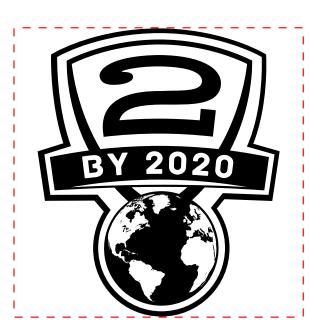

CAREFULLY REVIEW THE ARTWORK ATTACHED.

Order#: 130921

**Product:** Executive USB Kit Item #: 1101-309178

Imprint Method: Screen Print on the Front of Case: White

Actual Imprint Size: 2.5"W x 3"H

Actual Size of Imprint **Dotted Lines Do Not Print** 