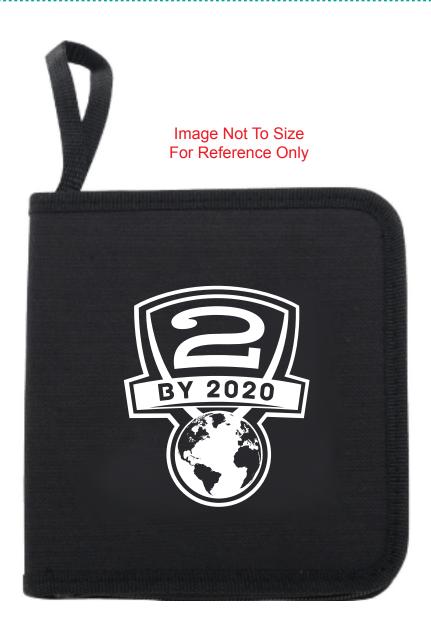

CAREFULLY REVIEW THE ARTWORK ATTACHED.

Order#: 130921

**Product:** Executive USB Kit Item #: 1101-309178

Imprint Method: Screen Print on the Front of Case: White

Actual Imprint Size: 2.5"W x 3"H

Actual Size of Imprint **Dotted Lines Do Not Print** 

It is imperative that you view your e-proof and submit your approval and/or changes promptly to maintain your anticipated delivery date.

Please keep in mind that this virtual proof is not a printed sample of your artwork on our product. The size and placement of the artwork may vary from this proof when actually printed on the product. Carefully review the attached proof for verification of copy & layout.