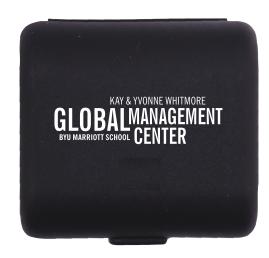

Order#: 130920

Product: Frequent Traveler Power Adapter Kit: Black

Item #: 1280-313541

Imprint Method: - Location 1 selected: (Screen Print on the Front.) - 1 mfg. color(s): White

Actual size of the white imprint on the Traveler Power Adapter Kit in black. Note: Red box indicates imprint area and will not print.

Smallest text might fill in slightly.

## NOTE:

Imprint color has been changed to white for visibility.

Graphic is for placement only not to scale