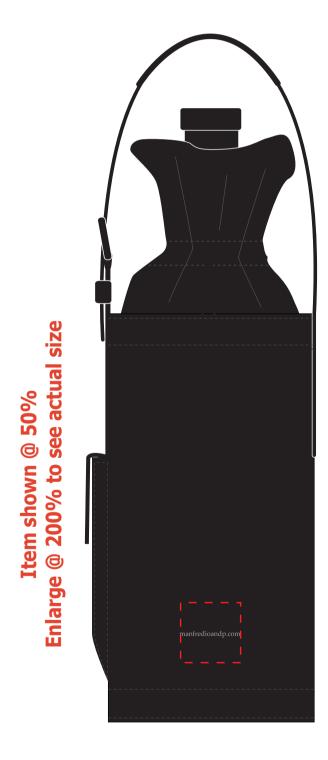

**Order#**: 130916

**Product:** Adirondack Champagne and Wine Holder

Item #: 1097-302621

Imprint Method: Screen Print on the Front Bottom: Silver 877

Actual Imprint Size: 1.25"W x 0.14"H

Artwork shown @ 100% **Dotted line is for FPO (FOR POSITION ONLY)** to show imprint area