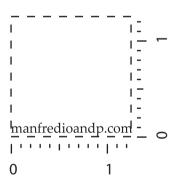

**Order#**: 130916

**Product:** Adirondack Champagne and Wine Holder

Item #: 1097-302621

Imprint Method: Screen Print on the Front Bottom: Silver 877

Actual Imprint Size: 1.25"W x 0.14"H

Artwork shown @ 100% **Dotted line is for FPO (FOR POSITION ONLY)** to show imprint area