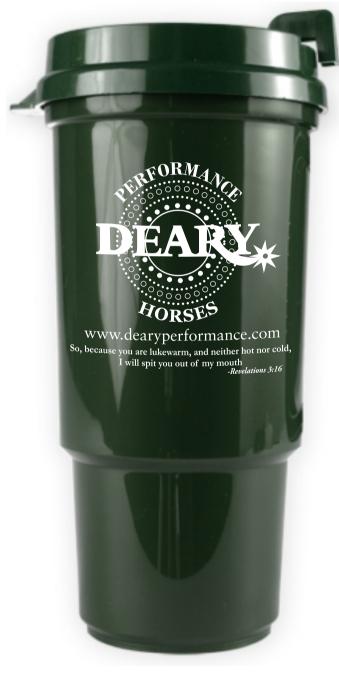

CAREFULLY REVIEW THE ARTWORK ATTACHED.

Order#: 130914

Product: 16 oz Auto Cup Recycled - Eco Dark Green

Item #: 1116-105277

Imprint Method: Screen Print on the Front - White

Actual Size of Imprint **Dotted Lines Do Not Print** 