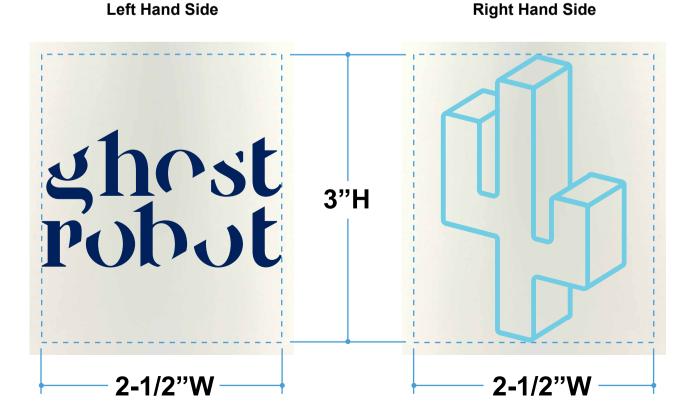

**Order#**: 130913

Product: Corn Mug Kegger 16 oz: Corn Silk White

**Item #**: 1215-103679

Imprint Method: Screen Print on the Front: PMS 5255, PMS 1785, PMS 305, PMS 7404

\*\*\*IMPORTANT INFORMATION\*\*\* (PLEASE READ)
Please proof carefully for spelling errors, omissions, and layout accur