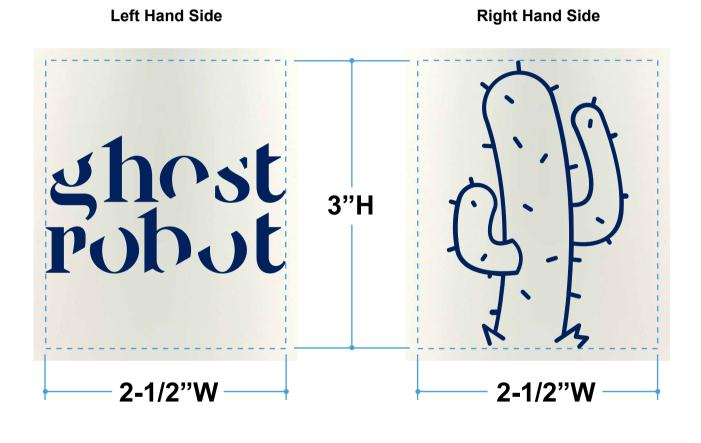

**Order#**: 130913

Product: Corn Mug Kegger 16 oz: Corn Silk White

**Item #**: 1215-103679

Imprint Method: Screen Print on the Front: PMS 5255, PMS 1785, PMS 305, PMS 7404

\*\*\*IMPORTANT INFORMATION\*\*\* (PLEASE READ)
Please proof carefully for spelling errors, omissions, and layout accur