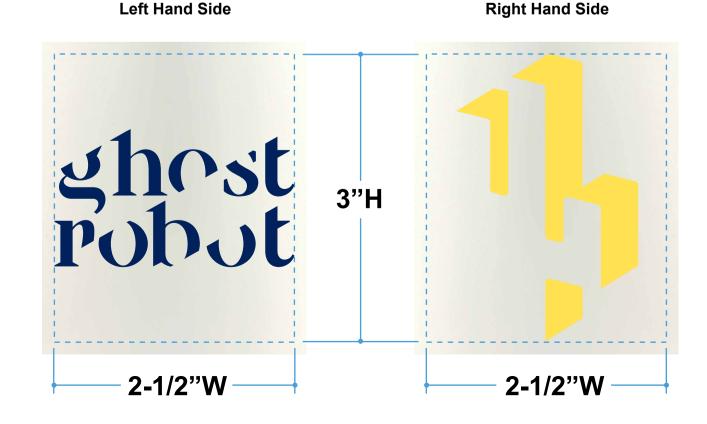

**Order#**: 130913

Product: Corn Mug Kegger 16 oz: Corn Silk White

**Item #**: 1215-103679

Imprint Method: Screen Print on the Front: PMS 5255, PMS 1785, PMS 305, PMS 7404

\*\*\*IMPORTANT INFORMATION\*\*\* (PLEASE READ)
Please proof carefully for spelling errors, omissions, and layout accur