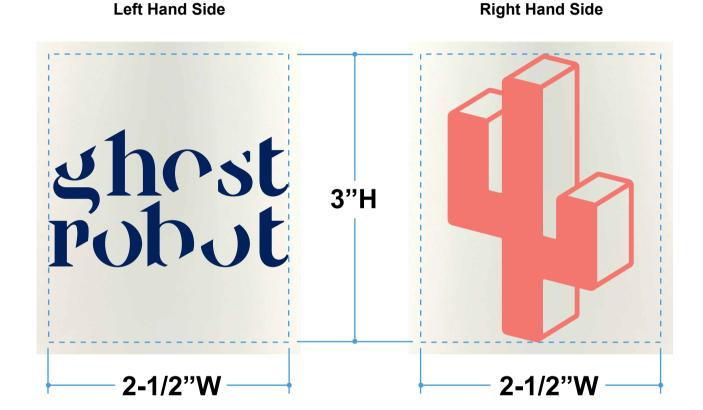

**Order#**: 130913

Product: Corn Mug Kegger 16 oz: Corn Silk White

**Item #**: 1215-103679

Imprint Method: Screen Print on the Front: PMS 5255, PMS 1785, PMS 305, PMS 7404

\*\*\*IMPORTANT INFORMATION\*\*\* (PLEASE READ)
Please proof carefully for spelling errors, omissions, and layout accur