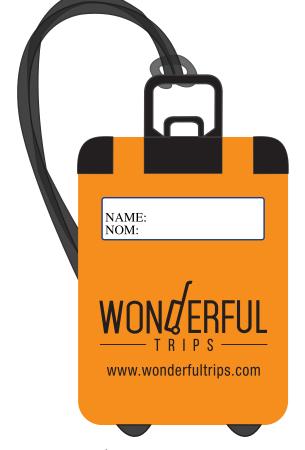

Order#: 130893

**Product**: Travel Tote Luggage Tag: Lime Green, Orange

**Item #**: 1008-304519

Imprint Method: Screen Print on the Back Side: Black

Actual Imprint Size: 1.75"W x 1"H

Travel Tote Luggage Tag Orange

~Actual size ~