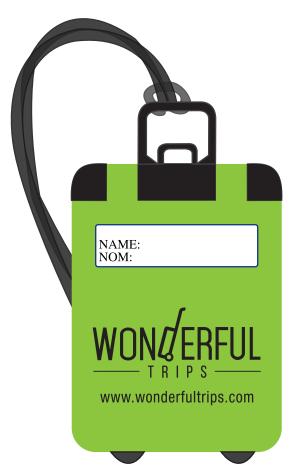

Order#: 130893

**Product**: Travel Tote Luggage Tag: Lime Green, Orange

**Item #**: 1008-304519

Imprint Method: Screen Print on the Back Side: Black

Actual Imprint Size: 1.75"W x 1"H

Travel Tote Luggage Tag Orange

~Actual size ~