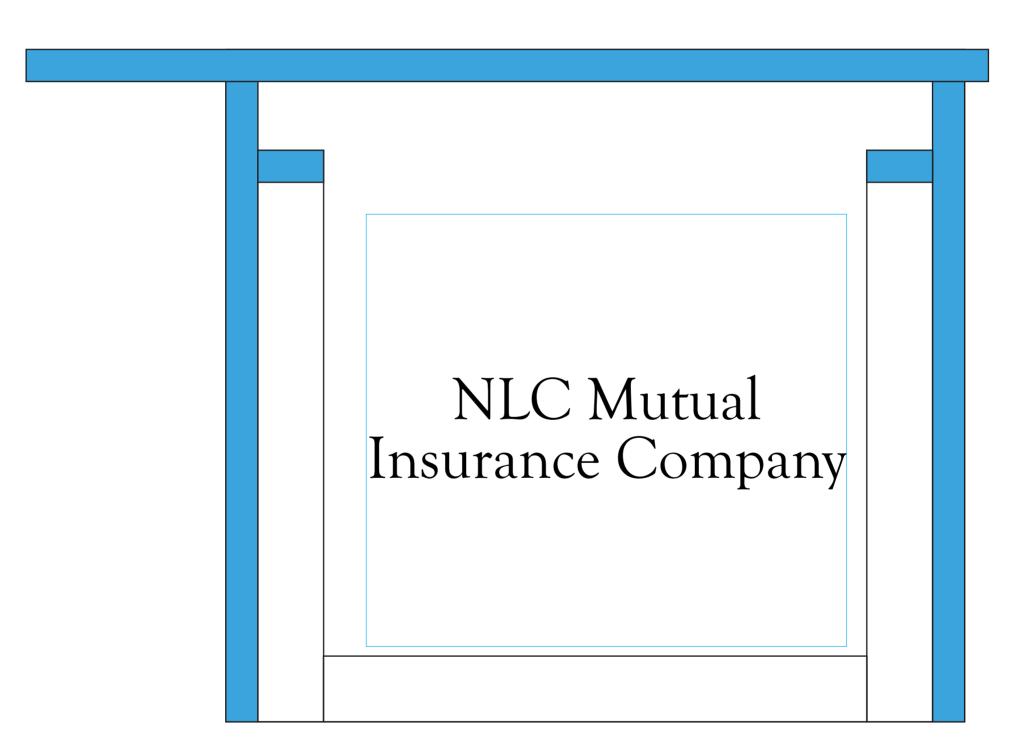

CAREFULLY REVIEW THE ARTWORK ATTACHED.

**Order#**: 130890

**Product:** Quart Size Travel Carrier: Blue

**Item #**: 1098-313216

Imprint Method: Screen Print on the Back: Black

Actual Imprint Size: 5"W x 1.2"H