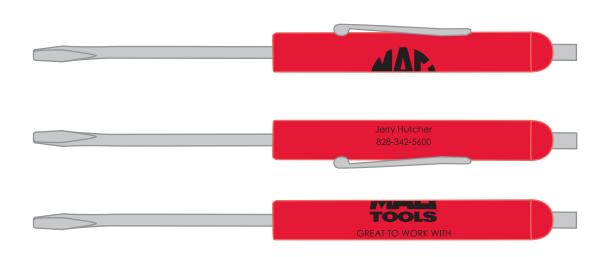

Order#: 130883

**Product:** Standard Blade Neodymium Magnet: Red

**Item #**: 1024-314202

Imprint Method: Screen Print on the Side Barrel: Black

Actual Imprint Size: 0.97"W x 0.87"H

GREAT TO WORK WITH Judah Hutcher 828-371-2599