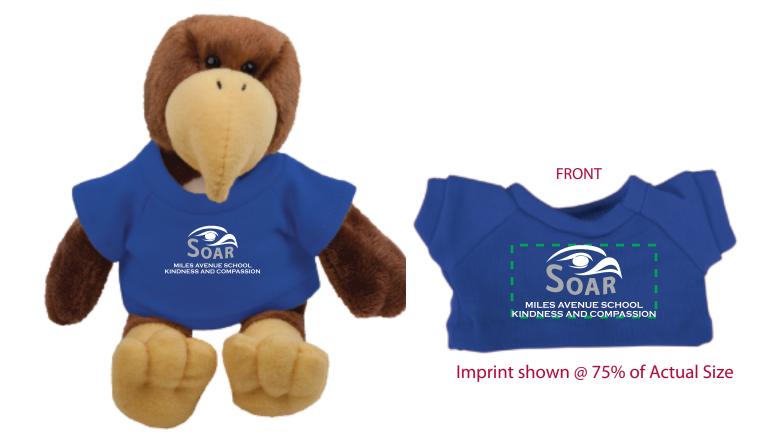

Order#: 130882 Product: Hawk Mascot Stuffed Animal: Royal T Shirt Item #: 1039-303692 Imprint Method: Screen Print on the Shirt (Center) : Metallic Silver 877, White Actual Imprint Size: 2"W x1"H

## \*\*\*IMPORTANT INFORMATION\*\*\* (PLEASE READ)

Please proof carefully for spelling errors, omissions, and layout accuracy. It is your responsibility to correct any errors. Garrett Specialties assumes no responsibility for errors after a proof has been authorized to print. Please note changes or revisions to your proof from your original instructions may cause revision in your ship date. Delays in paper proof approval also may require a change in your schedule ship dates. Occasionally, some fax machines may distort the image. Please pay close attention to numbers.

It is imperative that you view your e-proof and submit your approval and/or changes promptly to maintain your anticipated delivery date.

Please keep in mind that this virtual proof is not a printed sample of your artwork on our product. The size and placement of the artwork may vary from this proof when actually printed on the product. Carefully review the attached proof for verification of copy & layout.