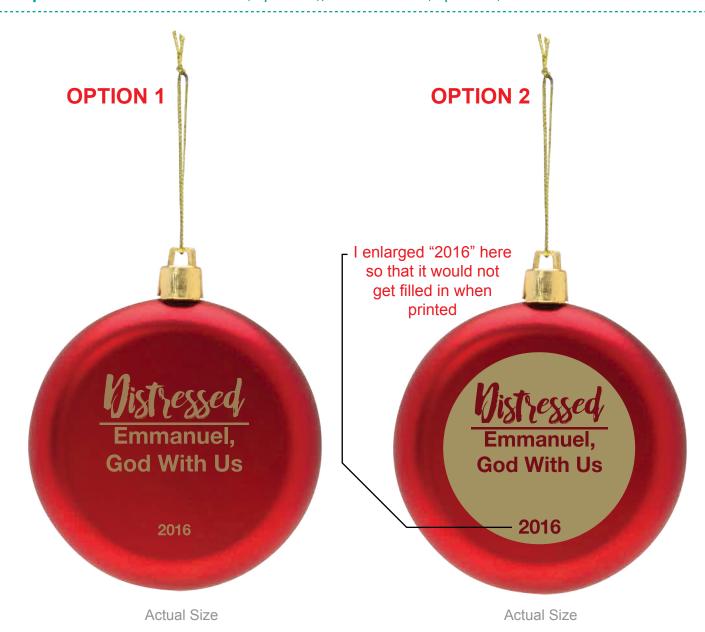

**Order#**: 130873

**Product:** Shatter Resistant Flat Round Ornament: Red

Item #: 1354-313281

Imprint Method: Screen Print on the Front: Gold 871

Actual Imprint Size: 1.55"W x 1.68"H (Option 1), 2" Diameter (Option 2)