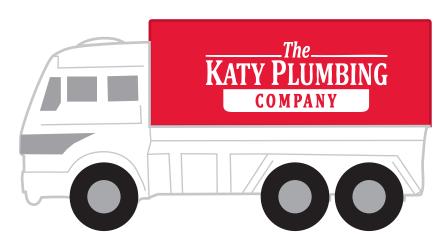

Order#: 130869

**Product:** Delivery Truck Stress Ball: Red

Item #: 1008-100931

Imprint Method: Pad Print on the First Side: White

Actual Imprint Size: 1.9"W x 0.75"H

## **ACTUAL SIZE**