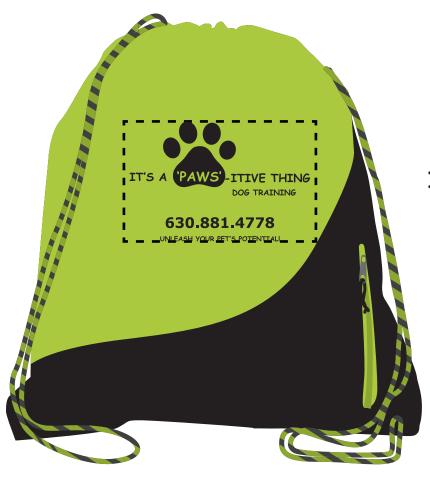

**Order#**: 130862

**Product:** Nitro Drawstring: Lime Green

Item #: 1001-313424

Imprint Method: Screen Print on the Front: Black

Actual Imprint Size: 7.5"W x 5"H

IT'S A 'PAWS'-ITIVE THING

DOG TRAINING

630.881.4778

UNLEASH YOUR PET'S POTENTIAL!

(50% of the actual size)

Imprint shown @ 25% Dotted line to show imprint area