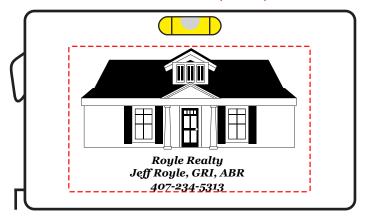

## Option 1

This is a line drawing of the house in your photograph. It is very detailed. Some of the small details may bleed together and fill in, due to the limited imprint space