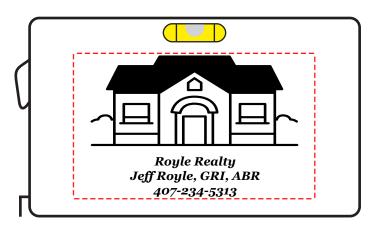

## Option 2 This is an illustration of a similar house that I found online. This is a lot less detailed and will print cleaner than the house in Option 1.

Option 3
Printing text only on the tape measure