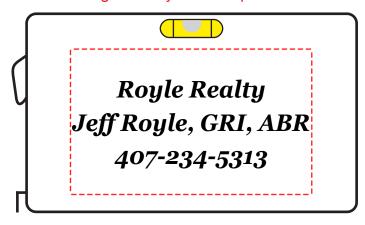

## Option 2 This is an illustration of a similar house that I found online. This is a lot less detailed and will print cleaner than the house in Option 1.

Option 3
Printing text only on the tape measure