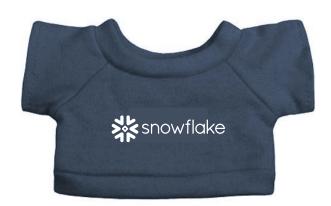

Order#: 130858

Product: Super Soft Polar Bear

Item #: 1325-309597

Imprint Method: Screen Print White on Navy T Shirt

Imprint Area: 2.5 in W x 2 in H

Actual Size of Logo: 2.5 in W x 0.5904 in H

Actual Size of Imprint
Dotted Lines Do Not Print

Image Not To Size For Reference Only