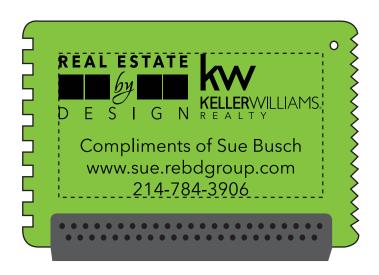

Order#: 130855

**Product**: Mini Ice Scraper:Lime Green

**Item #**: 1064-300186

Imprint Method: Pad Print on the Front: Black

Actual Imprint Size: 2.75"W x 1.5"H

Actual Size of Imprint **Dotted Lines Do Not Print** 