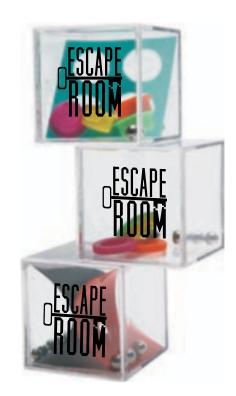

Order#: 130853

**Product:** Assorted Style Cube Puzzles

Item #: 1280-301067

Imprint Method: Screen Print on the Cube: Black

Actual Imprint Size: 1.15"W x 1.25"H

Art Size 1.1585 " W x 1.25 " H

Graphic is for placement only not to scale