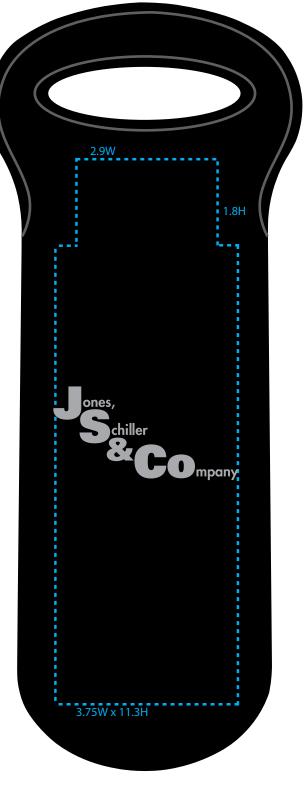

## Order#: 130843 Product: BUILT® One Bottle Tote: Black Item #: 1097-305508 Imprint Method: Heat Transfer on the Side 2 (without BYO logo) - Silver 877

SCALLED DOWN FOR PROOF

Side 2