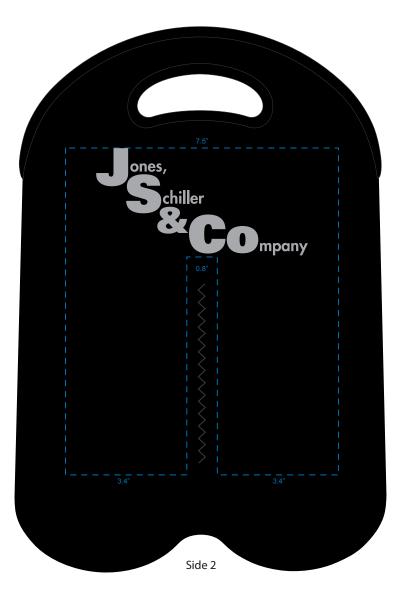

# Order#:130843Product:BYO® by Built® Two Bottle Bag - BlackItem #:1097-307001Imprint Method:Heat Transfer on the Side 2 (without BYO logo) - Silver 877

#### SCALLED DOWN FOR PROOF