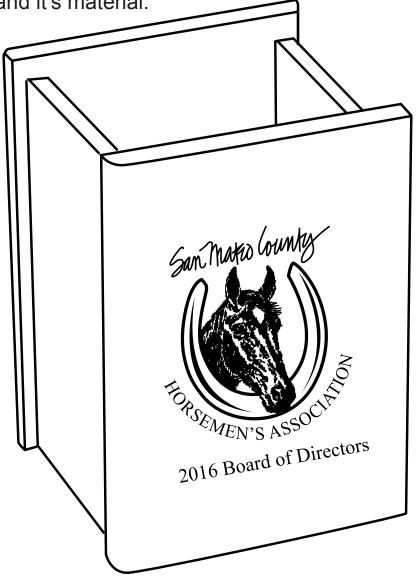

**Order#**: 130835

Product: Bamboo Pen Cup Item #: 1101-309022

Imprint Method: Laser Engraved on the Front

Actual Imprint Size: 2"W x 2.5"H

NOTE: The color of your laser engraved artwork will depend on the nature of the item and it's material.

2016 Board of Directors

Some of the small, tight spacings in the horse logo might fill in and close when engraved