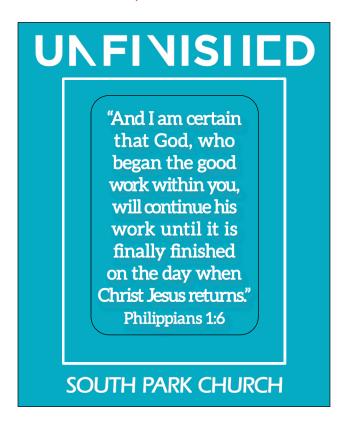

CAREFULLY REVIEW THE ARTWORK ATTACHED.

Order#: 130834

**Product:** Picture Frame with Rectangle Punch Out

**Item #**: 1270-304122

Imprint Method: 4 Color Process on the Full Frame - Front

Actual Imprint Size: 3.25"W x 4"H

Note: Black lines represent the edge of the frame and the edge of the rectangular punch out in the middle. The black lines will not print on the final artwork

Actual Size of Imprint **Dotted Lines Do Not Print** 