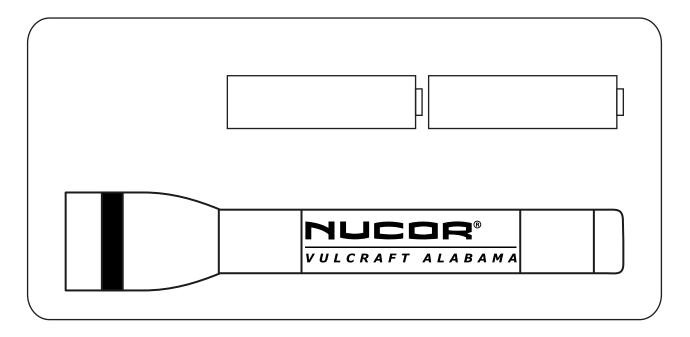

Order#:130832Product:Mini Mag Lite-M2A: Dark GreenItem #:1032-100419Imprint Method:Laser Engraved on the BarrelActual Imprint Size:2.2"W x 0.43"H

## \*Maglites will be **GREEN**, logo is laser engraved and comes out **WHITE**\*