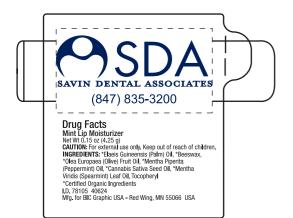

Order#: 130826

Product: Organic Lip Balm Item #: 1010-300233

Imprint Method: 4-Color Process on the Label

Actual Size of Imprint
Dotted Lines Do Not Print

Order#: 130826

Product: Snow Roller 6 Pack Cooler Bag