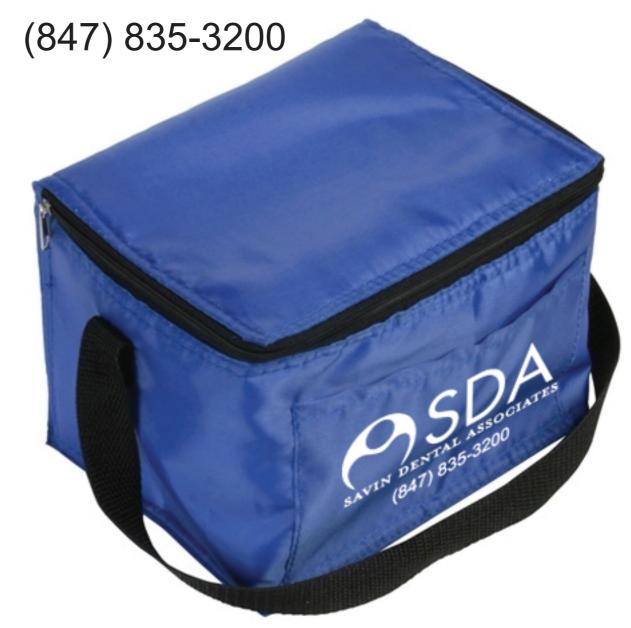

Order#: 130826

Product: Organic Lip Balm Item #: 1010-300233

Imprint Method: 4-Color Process on the Label

Actual Size of Imprint
Dotted Lines Do Not Print

Order#: 130826

Product: Snow Roller 6 Pack Cooler Bag

Item #: 1008-304448

Imprint Method: Screen Print White

**Actual Size of Imprint** 

2.25"H x 5"W

**◄** ACTUAL SIZE