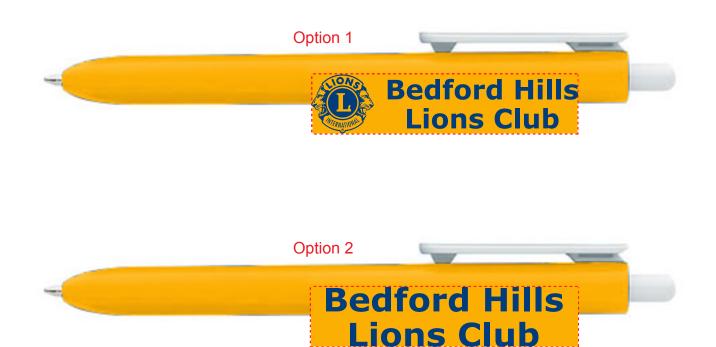

**CAREFULLY REVIEW THE ARTWORK ATTACHED.** 

Order#:130815Product:Deco Pen: YellowItem #:1002-313732Imprint Method:Screen Print on the Right of Clip: Dark blue 281Actual Imprint Size:2.25"W x 0.5"H (Option 1), 2"W x 0.5"H (Option 2)

Option 1- Logo and text A lot of the details and the small tex tin the "Lions Club" logo will fill in

Actual Size of Imprint Dotted Lines Do Not Print Option 2-Text Only I suggest pritning the text only for a cleaner, more legible imprint