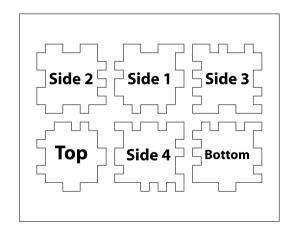

**CAREFULLY REVIEW THE ARTWORK ATTACHED.** 

**Order#**: 130811

**Product**: Foam Puzzle: White

Item #: 1327-304465

Imprint Method: Pad Print on the All Six Sides: Blue (PMS 300)

Actual Imprint Size: Varies on Each Side (all within a 0.75" square)

4.75"high

6" wide

Typeset layout for correct reading of assembled puzzle