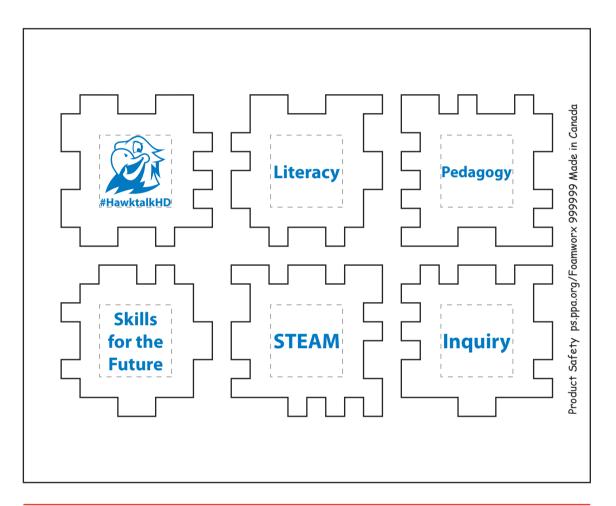

**CAREFULLY REVIEW THE ARTWORK ATTACHED.** 

**Order#**: 130811

**Product**: Foam Puzzle: White

Item #: 1327-304465

Imprint Method: Pad Print on the All Six Sides: Blue (PMS 300)

Actual Imprint Size: Varies on Each Side (all within a 0.75" square)

4.75"high

6" wide

Typeset layout for correct reading of assembled puzzle