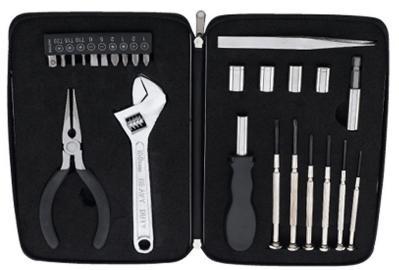

**Order#**: 130802

**Product:** Executive Tool Set **Item #:** 1101-309045

Imprint Method: Screen Print on the Front of Case - Black, PMS 5767C