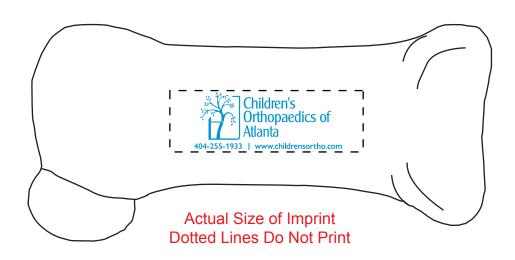

CAREFULLY REVIEW THE ARTWORK ATTACHED.

Order#: 130793

**Product:** Bone Stress Ball Item #: 1008-100843

Imprint Method: Pad Print on the First Side: Process Blue

Actual Imprint Size: 1.5"W x 0.6"H