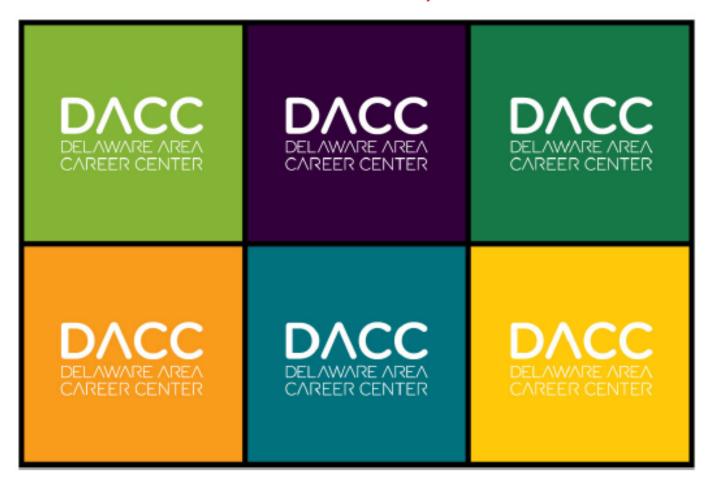

**Order#**: 130786

**Product:** Mental Puzzle Block

Item #: 1067-102298

Imprint Method: Screen Print on the FRONT SIDE - (Imprint on each square) - White

Actual Imprint Size: 0.5"W x 0.25"H

Please note: Color Block Combinations May Vary

Image Not To Size For Reference Only